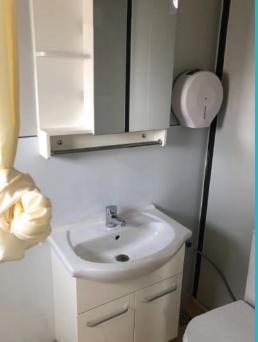

### **Compact Home Inclusions:**

- Key lockable door with steel frame
- 3 x Aluminium windows
- Clothes cupboard & shelves
- Folding table
- · Sofa bed
- Vanity, basin, and mirror
- Dual flush toilet
- Full shower with curtain

### **Plumbing:**

• Hot and Cold Water, drainage, and sewer connection points. (Hot water system not included).