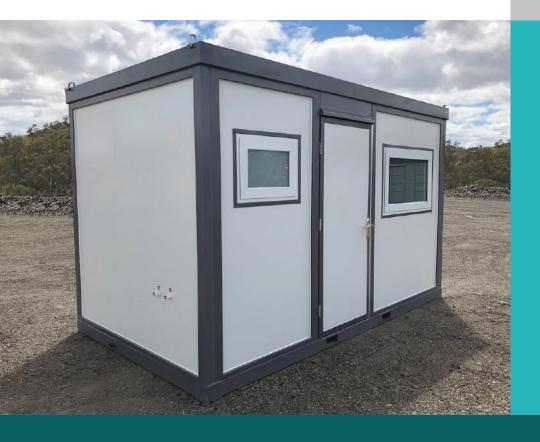

COMPACT HOME SELF - CONTAINED ACCOMMODATION

Ready to Go

**Fully Serviced** 

Self - Contained

**Completely Assembled** 

**Robust Construction** 

**Aluminium Windows** 

**Insulated Walls & Roof** 

### **Compact Home Inclusions:**

- Key lockable door with steel frame
- 3 x Aluminium windows
- Clothes cupboard & shelves
- Folding table
- · Sofa bed
- Vanity, basin, and mirror
- Dual flush toilet
- Full shower with curtain

### Size & Weight:

- 3960mm L x 2220mm W x 2420mm H
- Weight Approx. 1350kg