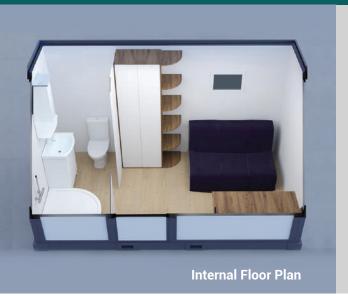

### **Compact Home Inclusions:**

- Key lockable door with steel frame
- 3 x Aluminium windows
- Clothes cupboard & shelves
- Folding table
- · Sofa bed
- Vanity, basin, and mirror
- Dual flush toilet
- Full shower with curtain

### Size & Weight:

- 3960mm L x 2220mm W x 2420mm H
- Weight Approx. 1350kg