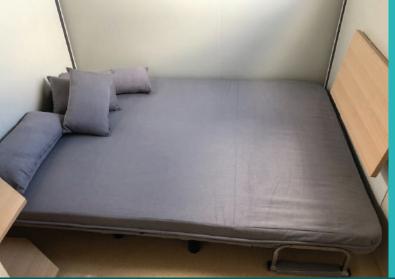

### **Compact Home Inclusions:**

- Key lockable door with steel frame
- 3 x Aluminium windows
- Clothes cupboard & shelves
- Folding table
- · Sofa bed
- Vanity, basin, and mirror
- Dual flush toilet
- Full shower with curtain