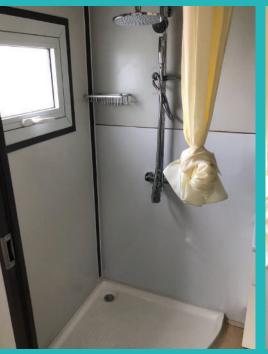

### **Compact Home Inclusions:**

- Key lockable door with steel frame
- 3 x Aluminium windows
- Clothes cupboard & shelves
- Folding table
- · Sofa bed
- Vanity, basin, and mirror
- Dual flush toilet
- Full shower with curtain