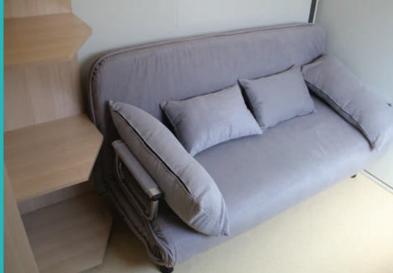

### **Compact Home Inclusions:**

- Key lockable door with steel frame
- 3 x Aluminium windows
- Clothes cupboard & shelves
- Folding table
- · Sofa bed
- Vanity, basin, and mirror
- Dual flush toilet
- Full shower with curtain