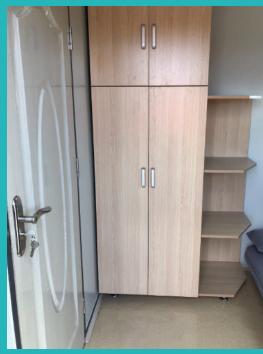

### **Compact Home Inclusions:**

- Key lockable door with steel frame
- 3 x Aluminium windows
- Clothes cupboard & shelves
- Folding table
- · Sofa bed
- Vanity, basin, and mirror
- Dual flush toilet
- Full shower with curtain