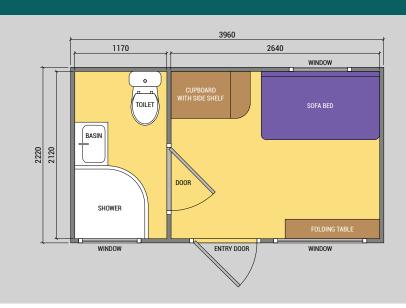

### **Compact Home Inclusions:**

- Key lockable door with steel frame
- 3 x Aluminium windows
- Clothes cupboard & shelves
- Folding table
- · Sofa bed
- Vanity, basin, and mirror
- Dual flush toilet
- Full shower with curtain

### Size & Weight:

- 3960mm L x 2220mm W x 2420mm H
- Weight Approx. 1350kg