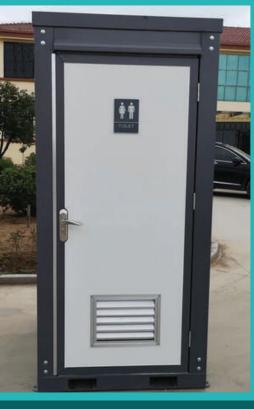

# **Yass Single Restroom, Transportable Building**

### **Single Toilet Rest Room:**

- Restroom with one small hand basins
- Lockable doors
- Durable steel frame construction
- Basic interior design easy to clean all surfaces
- Vent in the door.
- LED light
- Toilet roll holder,
- Restroom brush and wall mounted holder.

### Size & Weight:

Dimensions – 1.1m W x 1.3m D x 2.36m H Weight – Approx. 395kg