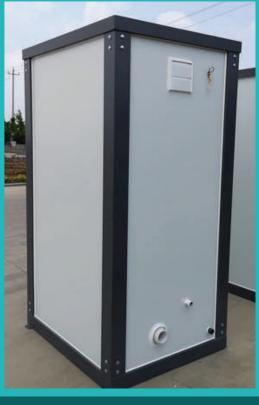

# **Yass Single Restroom, Transportable Building**

### **Single Toilet Rest Room:**

- Restroom with one small hand basins
- Lockable doors
- Durable steel frame construction
- Basic interior design easy to clean all surfaces
- Vent in the door.
- LED light
- Toilet roll holder,
- Restroom brush and wall mounted holder.

### Size & Weight:

Dimensions – 1.1m W x 1.3m D x 2.36m H Weight – Approx. 395kg