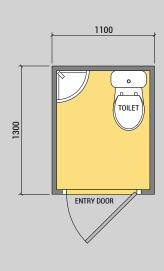

### Size & Weight:

Dimensions – 1.1m W x 1.3m D x 2.36m H Weight – Approx. 395kg