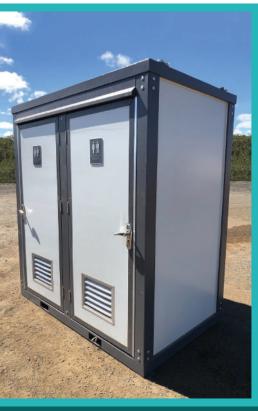

# Yass Double Restroom, Transportable Building

### **Double Toilet Rest Room Male/Female:**

- Two separate rest rooms with two small hand basins
- Two lockable doors
- Durable steel frame construction
- Basic interior design easy to clean all surfaces
- Vents in the doors.
- Perfect for evening/overnight use LED lighting
  Toilet rell holder.
- Toilet roll holder,
- Rest room brush and wall mounted holder.

### Size & Weight:

Dimensions – 2.16m W x 1.3m D x 2.36m H Weight – Approx. 607kg