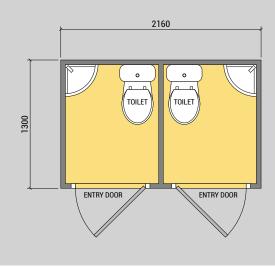

### **Double Toilet Rest Room Male/Female:**

- Two separate rest rooms with two small hand basins
- Two lockable doors
- Durable steel frame construction
- Basic interior design easy to clean all surfaces
- Vents in the doors.
- Perfect for evening/overnight use LED lighting
  Toilet rell holder.
- Toilet roll holder,
- Rest room brush and wall mounted holder.

### Size & Weight:

Dimensions – 2.16m W x 1.3m D x 2.36m H Weight – Approx. 607kg