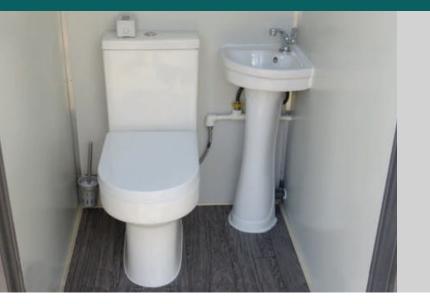

### **Single Toilet Rest Room:**

- Restroom with one small hand basins
- Lockable doors
- Durable steel frame construction
- Basic interior design easy to clean all surfaces
- Vent in the door.
- LED light
- Toilet roll holder,
- Restroom brush and wall mounted holder.